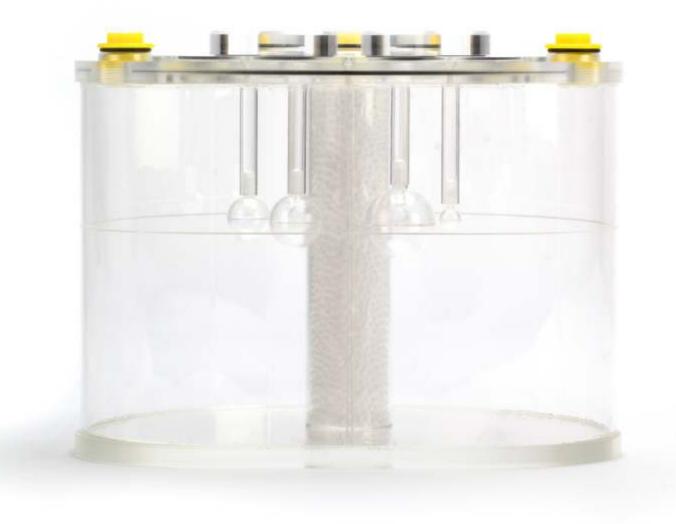

## PET IQ Anthropomorphic PET Phantom

PET IQ is a realistic anthropomorphic PMMA vessel, which simulates the trunk of the human body (fig. 1), and complies with standards **NEMA-NU2 (2007)** and **IEC 61675-1 (2014)** for quality control of image quality in PET.

On one face of the phantom is a circular plate into which six hollow PMMA spheres can be screwed. The inner active diameters of the spheres are 10mm, 13mm, 17mm, 22mm, 28mm and 37mm (fig. 2); and the wall thickness is 1mm. The spheres are filled with water for cold lesion imaging and with 18FDG for hot lesion imaging.

A 50mm diameter cylindrical lung tissue mimicking insert is attached to the centre of the circular plate in order to provide realistic attenuation.

fig. 1 PET trunk

fig. 2 Spheres insert

深圳为尔康科技有限公司 联系人:曾祥满 手机:13632925349 QQ: 274798107 电话: 0755-28896837 地址: 深圳市龙岗区沙平北路111号6008