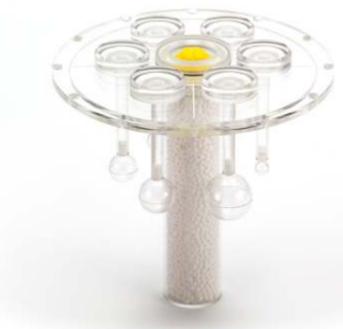

On one face of the phantom is a circular plate into which six hollow PMMA spheres can be screwed. The inner active diameters of the spheres are 10mm, 13mm, 17mm, 22mm, 28mm and 37mm (fig. 2); and the wall thickness is 1mm. The spheres are filled with water for cold lesion imaging and with 18FDG for hot lesion imaging.

A 50mm diameter cylindrical lung tissue mimicking insert is attached to the centre of the circular plate in order to provide realistic attenuation.

fig. 1 PET trunk

fig. 2 Spheres insert

深圳为尔康科技有限公司 联系人:曾祥满 手机:13632925349 QQ: 274798107 电话: 0755-28896837 地址: 深圳市龙岗区沙平北路111号6008