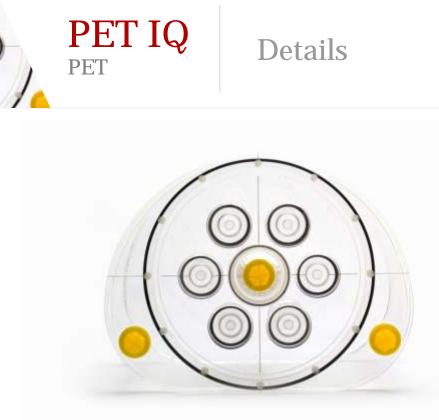

## PET IQ Anthropomorphic PET Phantom

PET IQ is a realistic anthropomorphic PMMA vessel, which simulates the trunk of the human body (fig. 1), and complies with standards **NEMA-NU2 (2007)** and **IEC 61675-1 (2014)** for quality control of image quality in PET.

On one face of the phantom is a circular plate into which six hollow PMMA spheres can be screwed. The inner active diameters of the spheres are 10mm, 13mm, 17mm, 22mm, 28mm and 37mm (fig. 2); and the wall thickness is 1mm. The spheres are filled with water for cold lesion imaging and with 18FDG for hot lesion imaging.

A 50mm diameter cylindrical lung tissue mimicking insert is attached to the centre of the circular plate in order to provide realistic attenuation.

fig. 1 PET trunk

fig. 2 Spheres insert

深圳为尔康科技有限公司 联系人:曾祥满 手机:13632925349 QQ: 274798107 电话: 0755-28896837 地址: 深圳市龙岗区沙平北路111号6008