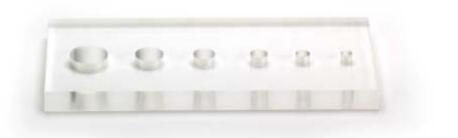

## Details

 A PMMA holder is provided for convenience when filling the spheres with solution.

PET IQ

PET

fig. 3 Sphere holder

The spheres are placed in the holder and filled with activity through the threaded boss. Only one needle length is required unlike externally filled phantoms. the rods are then screwed onto the spheres and the rod/sphere assembly is screwed to the caps and into the lid of the phantom.

The spheres and rods are low attenuation PMMA, not high attenuation and fragile glass as with other manufacturers. This has two benefits; the spheres are less likely to break when filling with a metal needle and in transport, and the rods are solid, so there is not a 'capillary' of activity adjoining the sphere.